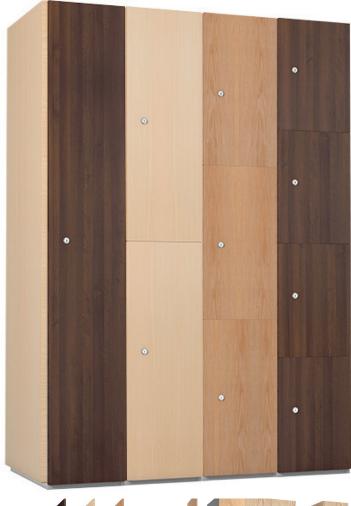

#### **Brief Description**

Probe BuzzBox Laminate Lockers are manufactured to a high quality with a satin laminate finish. They are ideal for offices, schools and leisure areas. They are coated with Activecoat anti-bacterial technology, which helps prevent the spread of harmful germs and bacteria. With lock upgrades available, these lockers can be made to a higher security level than they already are. Keeping user's mind at rest while they use your facilities.

### **Specifications**

- 18mm MDF core laminated doors
- Powder coated with an Activecoat antibacterial layer
- 5 wooden finish options
- Durable timber effect door finish with 2mm PVC edging
- Easy access with 164 degree door hinges
- Single compartment lockers contain a top shelf and a coat hook
- End panels available
- Robust cam locks with a high quality locking mechanism
- Height: 1780mm
- Doors: 18mm MDF core laminate with 2mm PVC edging

## **Colour Options**

Beech Oak

Maple Walnut