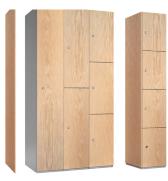

#### **Brief Description**

Probe BuzzBox Laminate Lockers are manufactured to a high quality with a satin laminate finish. They are ideal for offices, schools and leisure areas. They are coated with Activecoat anti-bacterial technology, which helps prevent the spread of harmful germs and bacteria. With lock upgrades available, these lockers can be made to a higher security level than they already are. Keeping user's mind at rest while they use your facilities.

### **Specifications**

- 18mm MDF core laminated doors
- Powder coated with an Activecoat antibacterial layer
- 5 wooden finish options
- Durable timber effect door finish with 2mm PVC edging
- Easy access with 164 degree door hinges
- Single compartment lockers contain a top shelf and a coat hook
- End panels available
- Robust cam locks with a high quality locking mechanism
- Height: 1780mm
- Doors: 18mm MDF core laminate with 2mm PVC edging

#### CONFIGURATIONS

| Number of doors | Available widths | Available depths  |
|-----------------|------------------|-------------------|
| 1               | 305 / 380mm      | 323 / 398 / 478mm |
| 2               | 305 / 380mm      | 323 / 398 / 478mm |
| 3               | 305 / 380mm      | 323 / 398 / 478mm |
| 4               | 305 / 380mm      | 323 / 398 / 478mm |